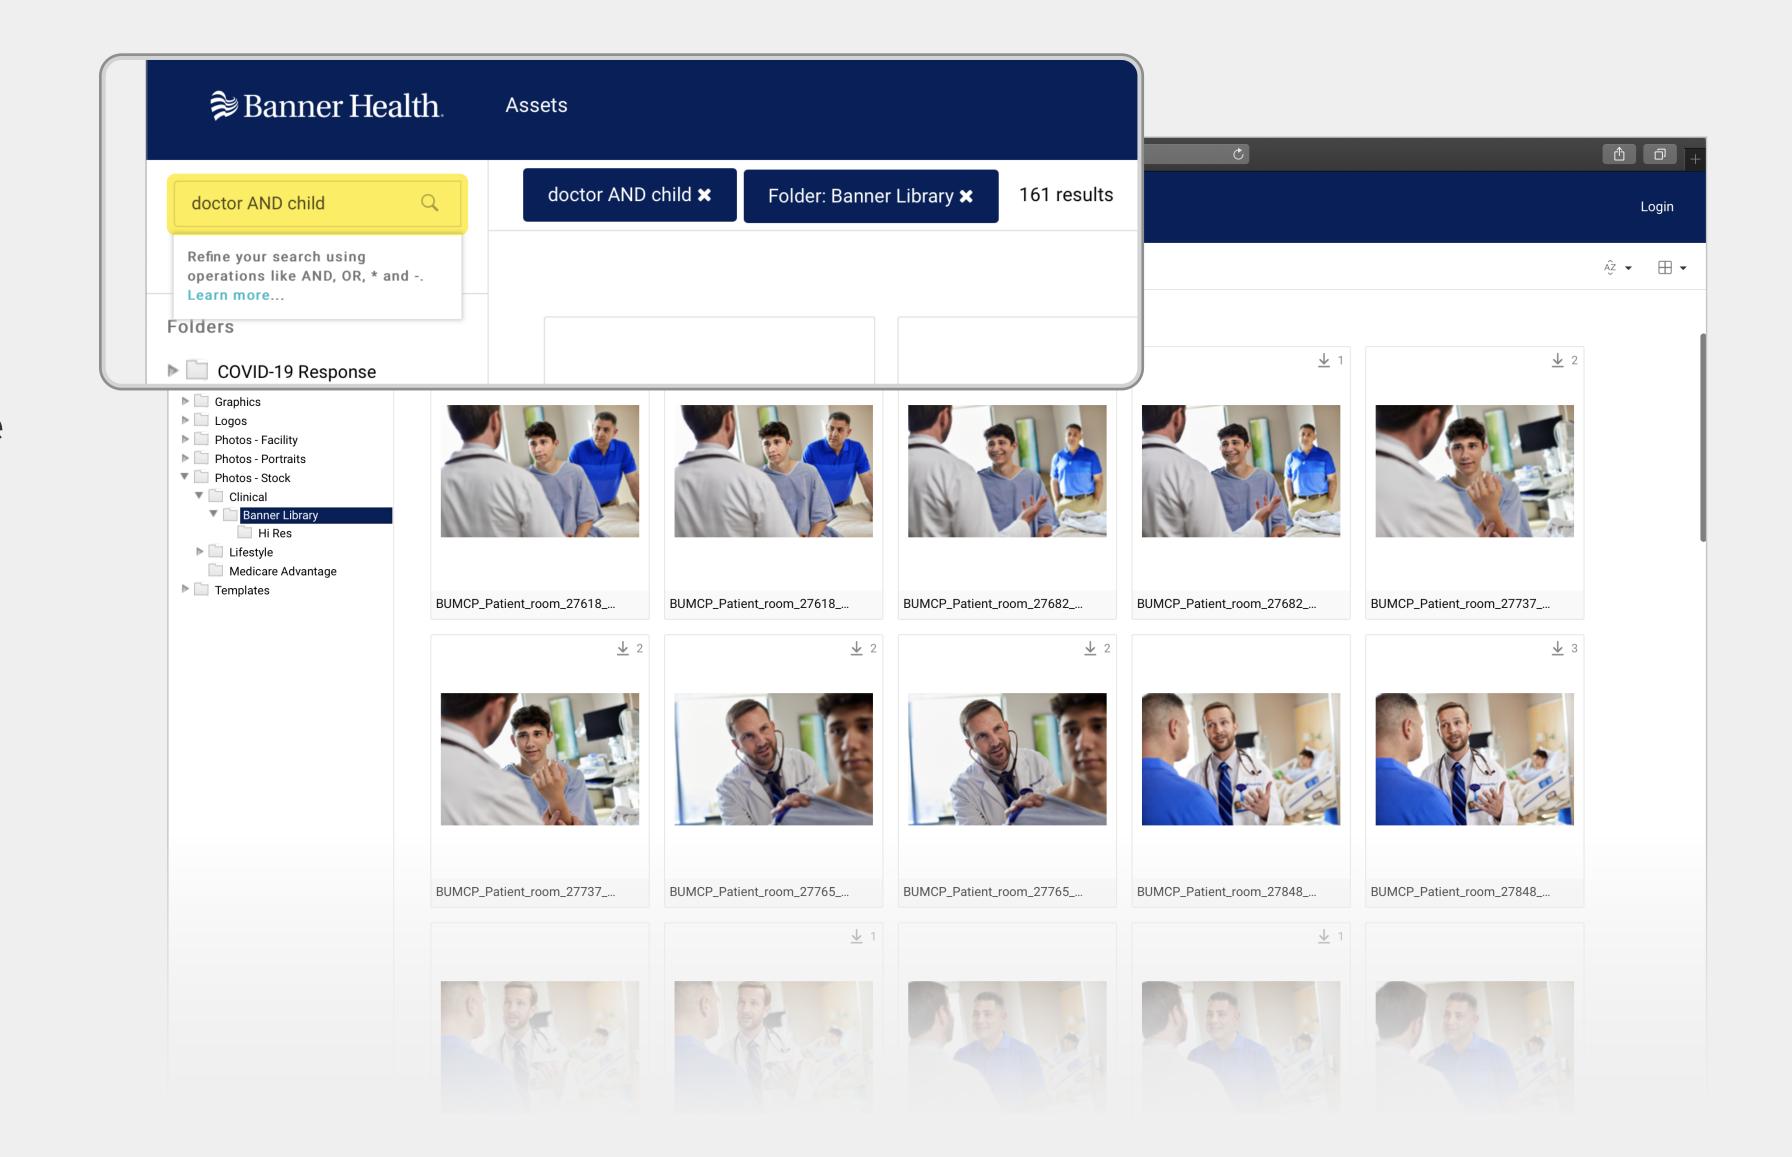

### Search

You can also search for assets using the search field.

You can make use of terms like 'and', 'or' and 'not' to narrow your results.

### Search (cont.)

Using the search field after navigating to a specific folder will return results from within that folder. Remove the folder filter (click the 'x'), or navigate back to the homepage to conduct a site-wide search.