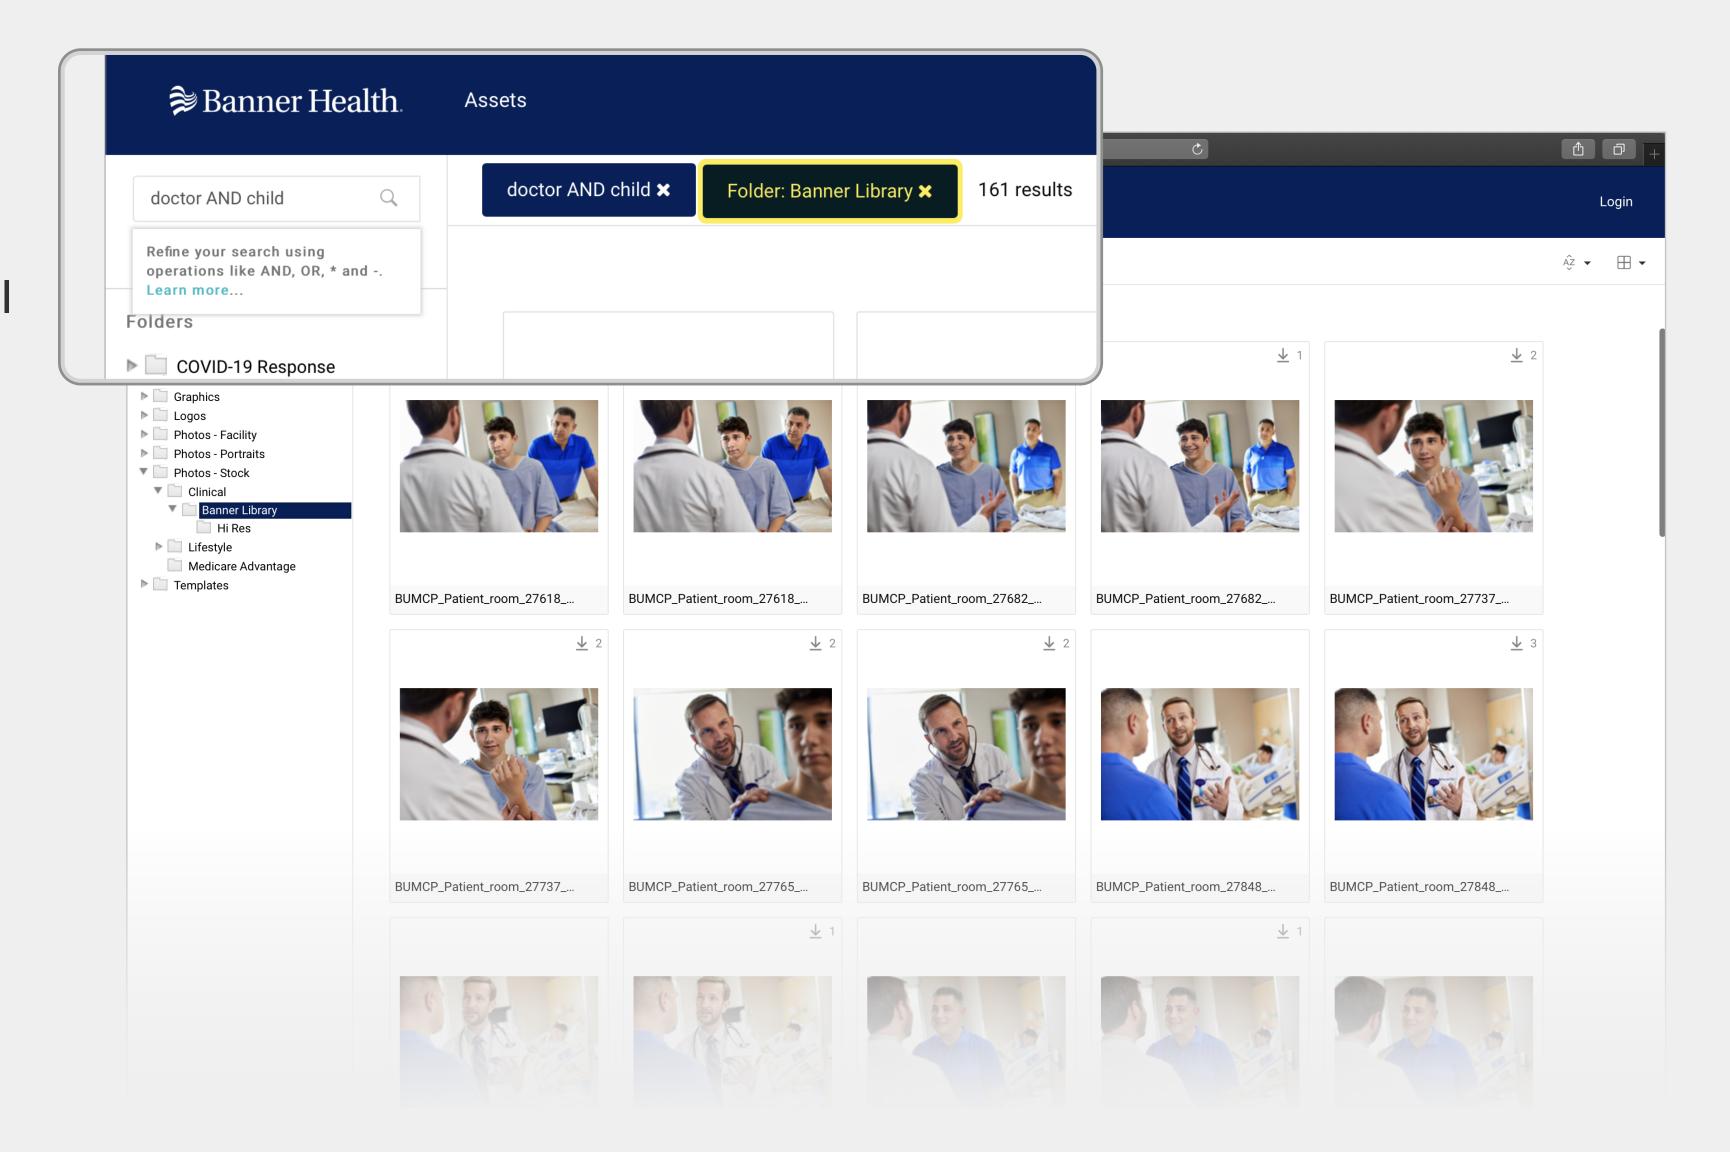

## Navigating WebDAM

To navigate to a specific asset, use the folder tree at the left of the page, or double click folders to open them.

### Search

You can also search for assets using the search field.

You can make use of terms like 'and', 'or' and 'not' to narrow your results.

### Search (cont.)

Using the search field after navigating to a specific folder will return results from within that folder. Remove the folder filter (click the 'x'), or navigate back to the homepage to conduct a site-wide search.