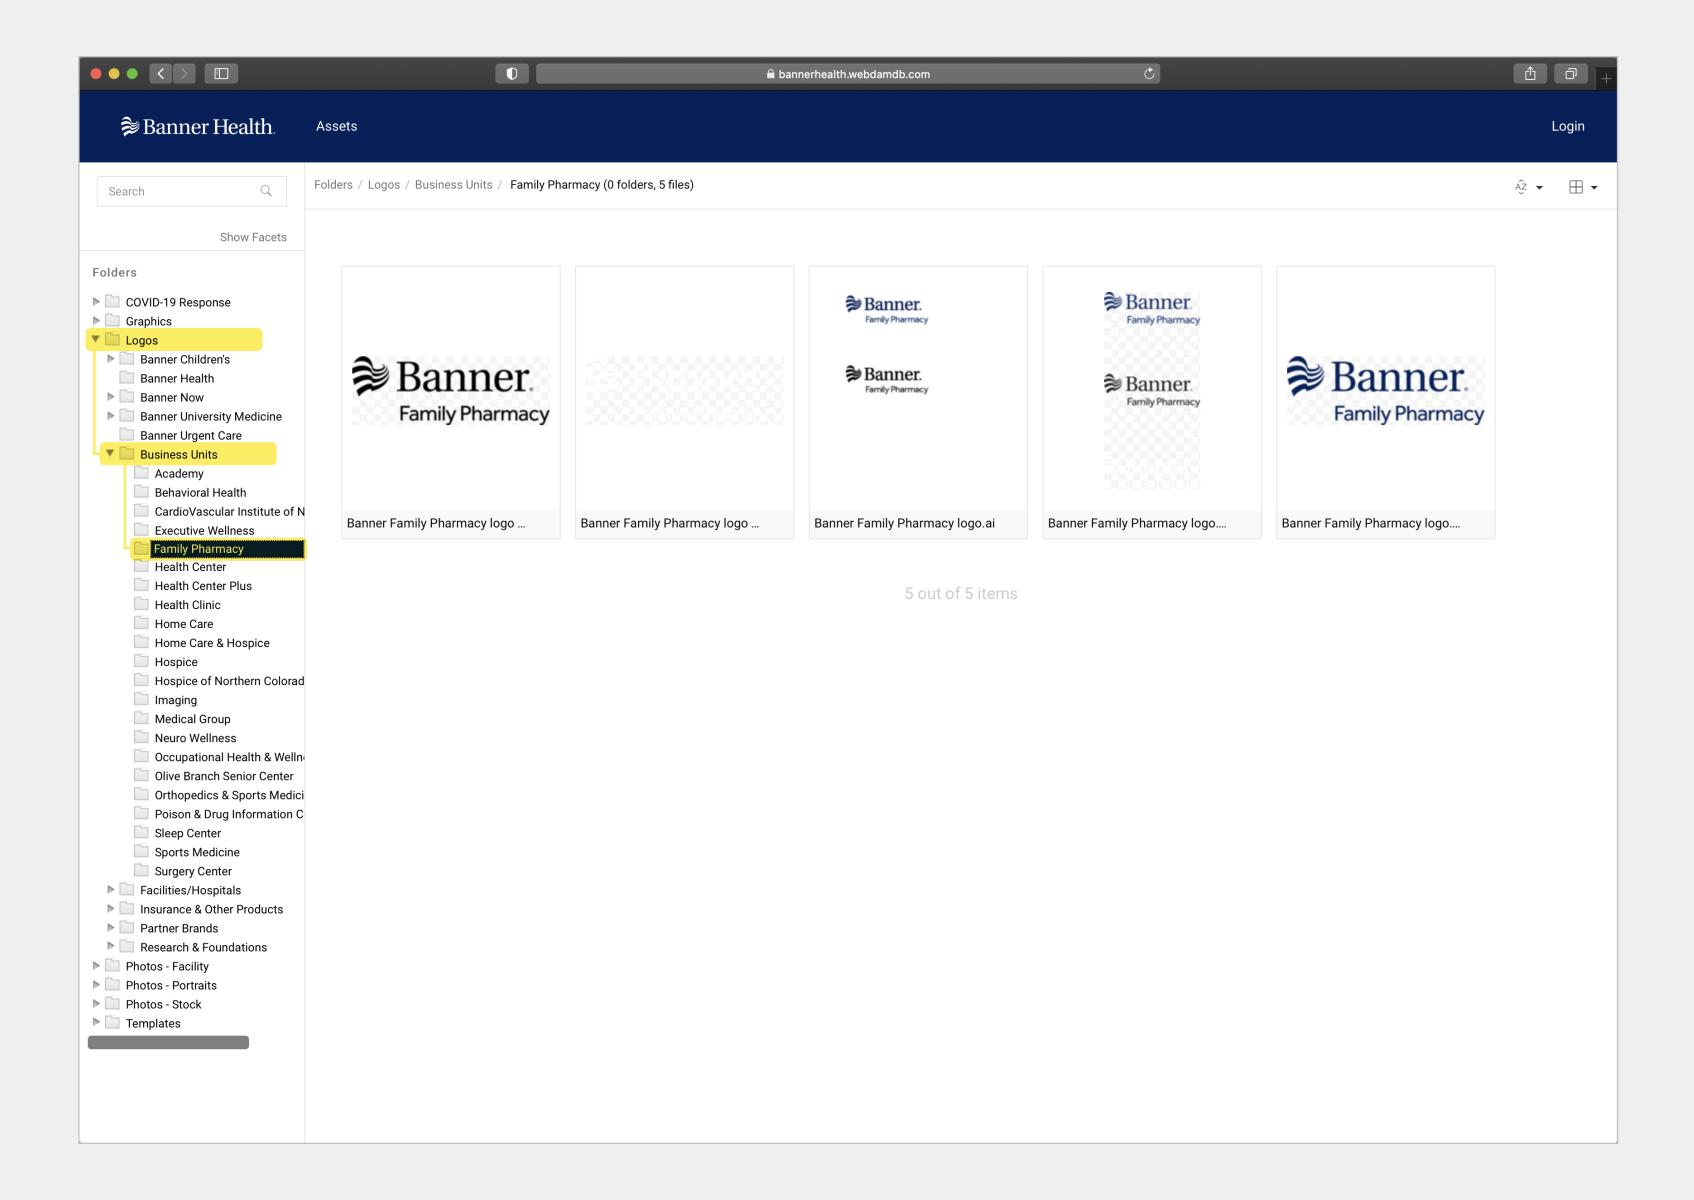

## Navigating WebDAM

To navigate to a specific asset, use the folder tree at the left of the page, or double click folders to open them.