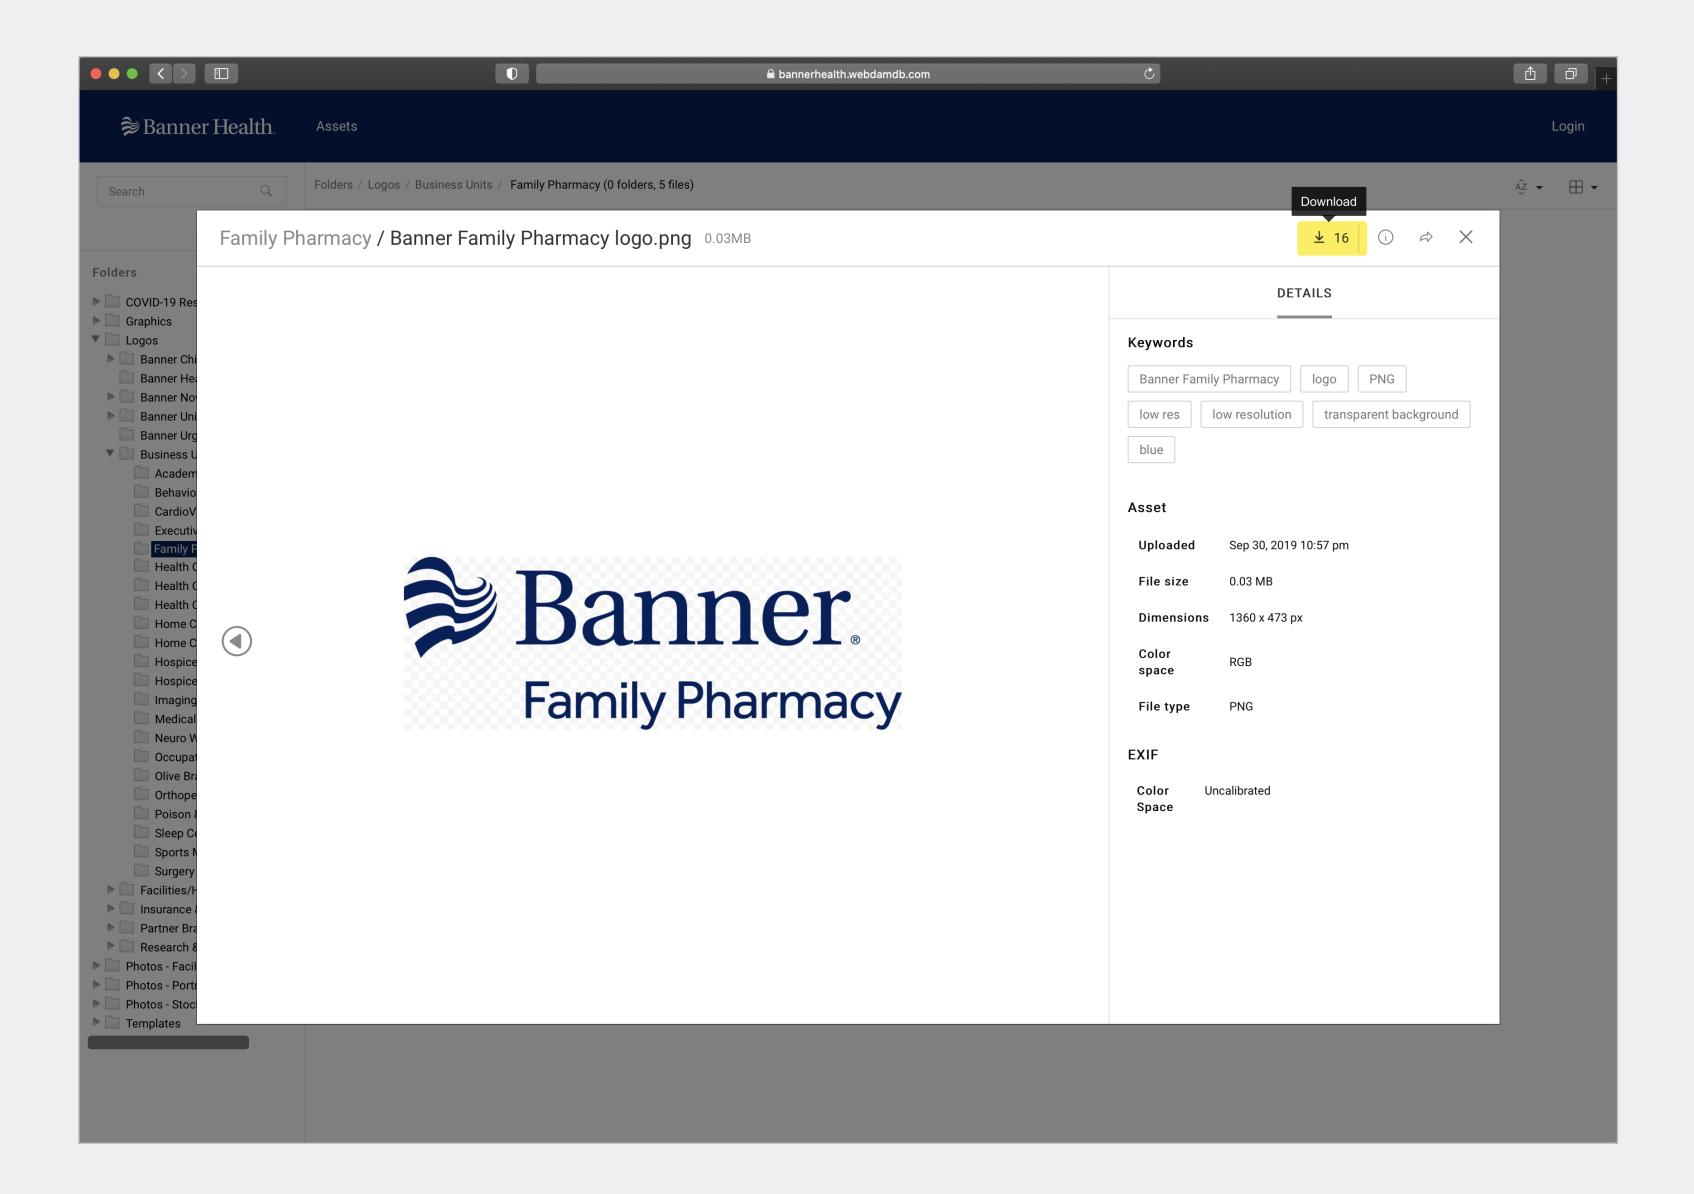

### **Downloading Assets**

Double click a file to view its details. You can then download the file by clicking the button at the top right.